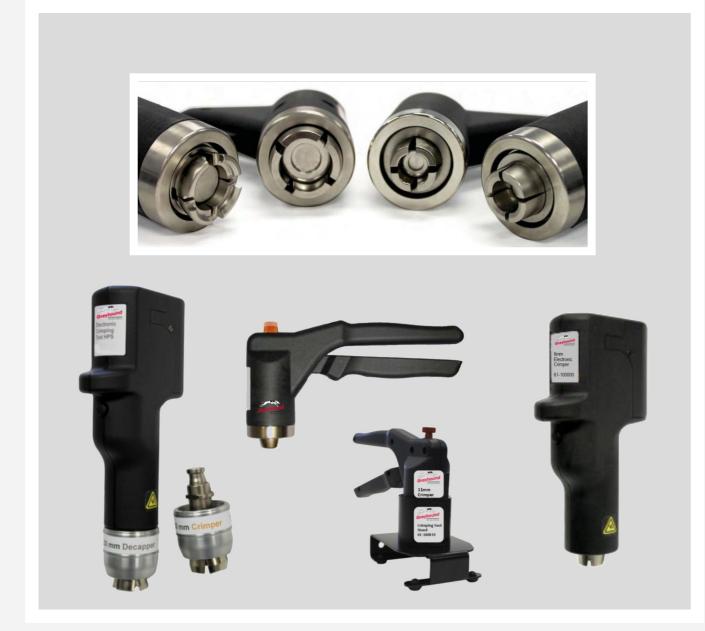

#### **FEATURES**

- High power version of electronic crimping tool has a fixed power supply and cord
- Uses interchangeable jaw sets
- OLED screen displays tool size, crimp setting and cycle result
- Settings menu shows lifetime statistics, recent cycle log, 8 language options and reset functions
- Strong enough for all steel and magnetic caps
- Convenient controls on top of unit to adjust crimp
- For flip-off caps, available in 13mm and 20mm sizes
- Optional base and mounting kit

The Greyhound High Power Crimping Tool is designed with interchangeable jaws, so you only need one tool for various functions in your laboratory. The jaw sets are available as crimpers and decappers which fit standard lab vial seals with aluminum or two-part aluminum/steel caps. The tools are ergonomically designed to reduce strain and arm injury associated with many manual crimping tools.

Jaw sets are available in 8mm (crimper only), 11mm, 13mm, and 20mm cap sizes, including 'flip-off' caps in 13mm and 20mm sizes.

**Switching Jaw Sets:** Jaw sets are easy to interchange. Simply insert the jaw set into the bushing at the bottom of the tool. Push up and twist until the set locks into position. To remove, simply push the outside button and rotate.