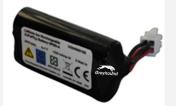

The long life lithium ion battery provides full power crimping and decapping throughout the charge cycle.

Electronic Crimper /

Decapper with push button

activation

Part No. 61-100059 Base for Electronic Crimpers / Decappers

Part No. 61-100014 Lithium Battery 6.4 Volt

Part No. 61-100033 Crimper / Decapper Stand

| Part No.    | Description                                             |  |  |
|-------------|---------------------------------------------------------|--|--|
| Crimpers    |                                                         |  |  |
| 61-100000   | 8mm Electronic Crimper 6.4 Volt                         |  |  |
| 61-100002   | 11mm Electronic Crimper 6.4 Volt                        |  |  |
| 61-100004   | 13mm Electronic Crimper 6.4 Volt                        |  |  |
| 61-100006   | 20mm Electronic Crimper 6.4 Volt                        |  |  |
| 61-100016   | Electronic 'Flip-Off' Cap Crimper 13mm                  |  |  |
| 61-100018   | Electronic 'Flip-Off' Cap Crimper 20mm                  |  |  |
| Decappers   |                                                         |  |  |
| 61-100008   | 11mm Electronic Decapper 6.4 Volt                       |  |  |
| 61-100010   | 13mm Electronic Decapper 6.4 Volt                       |  |  |
| 61-100012   | 20mm Electronic Decapper 6.4 Volt                       |  |  |
| Accessories |                                                         |  |  |
| 61-100014   | Lithium Ion Battery 6.4 Volt                            |  |  |
| 61-100033   | Stand for Hand and Rechargeable Crimpers / Decappers    |  |  |
| 61-100059   | Base for Rechargeable & Electronic Crimpers / Decappers |  |  |
|             |                                                         |  |  |