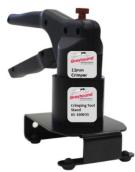

#### **Decapper Jaws**

 Close-up of decapper jaws; showing open and closed positions

**Open Position** 

**Closed Position** 

| Part No.    | Description                     |
|-------------|---------------------------------|
| Crimpers    |                                 |
| 61-100020   | 8mm Handy Grip Manual Crimper   |
| 61-100022   | 11mm Handy Grip Manual Crimper  |
| 61-100026   | 13mm Handy Grip Manual Crimper  |
| 61-100030   | 20mm Handy Grip Manual Crimper  |
|             |                                 |
| Decappers   |                                 |
| 61-100024   | 11mm Handy Grip Manual Decapper |
| 61-100028   | 13mm Handy Grip Manual Decapper |
| 61-100032   | 20mm Handy Grip Manual Decapper |
|             |                                 |
| Accessories |                                 |
| 61-100033   | Crimper / Decapper Stand        |

Electronic Crimper /

Decapper with push button

activation

Part No. 61-100059 Base for Electronic Crimpers / Decappers

Part No. 61-100014 Lithium Battery 6.4 Volt

Part No. 61-100033 Crimper / Decapper Stand