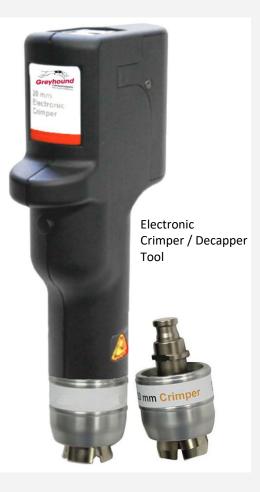

The electronic Crimpers and Decappers are hand held tools for attaching or removing aluminum seals on 8mm, 11mm, 13mm and 20mm vials. A single press of the button both closes the crimping jaws to attach the seal and opens them to release the vials. You can also remove a seal with a single press of the operation button on the decapper version.

Electronic Crimper /

Decapper with push button

activation

Part No. 61-100059 Base for Electronic Crimpers / Decappers

Part No. 61-100014 Lithium Battery 6.4 Volt

Part No. 61-100033 Crimper / Decapper Stand

| Part No.    | Description                                             |  |  |
|-------------|---------------------------------------------------------|--|--|
| Crimpers    |                                                         |  |  |
| 61-100000   | 8mm Electronic Crimper 6.4 Volt                         |  |  |
| 61-100002   | 11mm Electronic Crimper 6.4 Volt                        |  |  |
| 61-100004   | 13mm Electronic Crimper 6.4 Volt                        |  |  |
| 61-100006   | 20mm Electronic Crimper 6.4 Volt                        |  |  |
| 61-100016   | Electronic 'Flip-Off' Cap Crimper 13mm                  |  |  |
| 61-100018   | Electronic 'Flip-Off' Cap Crimper 20mm                  |  |  |
| Decappers   |                                                         |  |  |
| 61-100008   | 11mm Electronic Decapper 6.4 Volt                       |  |  |
| 61-100010   | 13mm Electronic Decapper 6.4 Volt                       |  |  |
| 61-100012   | 20mm Electronic Decapper 6.4 Volt                       |  |  |
| Accessories |                                                         |  |  |
| 61-100014   | Lithium Ion Battery 6.4 Volt                            |  |  |
| 61-100033   | Stand for Hand and Rechargeable Crimpers / Decappers    |  |  |
| 61-100059   | Base for Rechargeable & Electronic Crimpers / Decappers |  |  |
|             |                                                         |  |  |