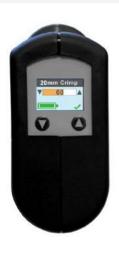

### **SPECIFICATIONS**

- Precision, rechargeable crimpers and decappers for 8, 11, 13 & 20mm caps
- New OLED Screen Displays: 

   Tool Size
   Battery Status
   Crimp Setting
   Cycle Result
- Settings Menu Provides: 

**OLED Screen Display** 