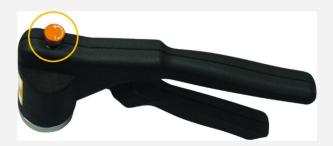

### Adjustment Knob

- Conveniently positioned at the head of the crimper for clear visibility
- Easily-viewed knob clearly shows + and symbols and directional arrows. This simplifies adjusting the intensity of crimp needed
- No more "extra squeeze" necessary to ensure crimp setting is reached. This is easily viewed when the knob fully touches the body with each crimp