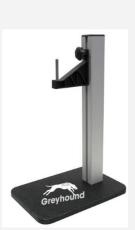

Electronic Crimper /

Decapper with push button

activation

Part No. 61-100059 Base for Electronic Crimpers / Decappers

Part No. 61-100014 Lithium Battery 6.4 Volt

Part No. 61-100033 Crimper / Decapper Stand

#### **FEATURES**

- High power version of electronic crimping tool has a fixed power supply and cord
- Uses interchangeable jaw sets
- OLED screen displays tool size, crimp setting and cycle result
- Settings menu shows lifetime statistics, recent cycle log, 8 language options and reset functions
- Strong enough for all steel and magnetic caps
- Convenient controls on top of unit to adjust crimp
- For flip-off caps, available in 13mm and 20mm sizes
- Optional base and mounting kit