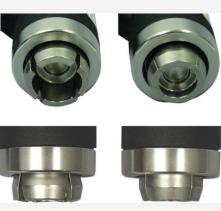

#### **Crimper Jaws**

• Close-up of crimper jaws; showing open and closed positions

Open Position Closed Position

#### **Decapper Jaws**

 Close-up of decapper jaws; showing open and closed positions

**Open Position** 

**Closed Position** 

| Part No.    | Description                     |
|-------------|---------------------------------|
| Crimpers    |                                 |
| 61-100020   | 8mm Handy Grip Manual Crimper   |
| 61-100022   | 11mm Handy Grip Manual Crimper  |
| 61-100026   | 13mm Handy Grip Manual Crimper  |
| 61-100030   | 20mm Handy Grip Manual Crimper  |
|             |                                 |
| Decappers   |                                 |
| 61-100024   | 11mm Handy Grip Manual Decapper |
| 61-100028   | 13mm Handy Grip Manual Decapper |
| 61-100032   | 20mm Handy Grip Manual Decapper |
|             |                                 |
| Accessories |                                 |
| 61-100033   | Crimper / Decapper Stand        |