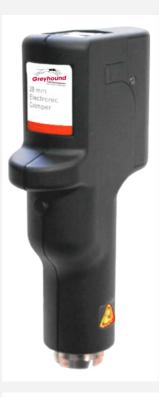

The electronic Crimpers and Decappers are hand held tools for attaching or removing aluminum seals on 8mm, 11mm, 13mm and 20mm vials. A single press of the button both closes the crimping jaws to attach the seal and opens them to release the vials. You can also remove a seal with a single press of the operation button on the decapper version.

#### **Features**

- Secure, reproducible crimps with the push of a button
- Quick and easy seal removal with the push of a button
- Ergonomic push button design eliminates wrist strain
- Long life lithium ion battery with low battery indicator
- Universal 100V-240V charger included
- Can be operated while plugged in and recharging
- Vials can be crimped or decapped while they are in most standard removable sample trays
- Adjustable crimp settings for compatibility with most vial/septum/seal combinations including aluminum, steel, bi-metallic and 'flip-off' seals
- Crimp force sensing automatically determines when a proper seal has been formed and opens the jaws to release the vial

Electronic Crimper /

Decapper with push button

activation

Part No. 61-100059 Base for Electronic Crimpers / Decappers

Part No. 61-100014 Lithium Battery 6.4 Volt

Part No. 61-100033 Crimper / Decapper Stand