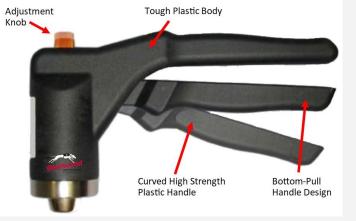

#### Features

- Curved high-strength plastic handles, greatly improve hand comfort over metal grips
- Tough, light, glass filled plastic body provides strength and improves usability of the tool
- An easily-viewed adjustment knob is positioned at the head of the crimper
- It is easy to see when the crimp setting has been reached

#### **Ergonomically Designed Body**

- The body is constructed of tough, light, glass filled plastic; providing strength
- The curved high-strength handles conform to your natural hand grip

### Adjustment Knob

- Conveniently positioned at the head of the crimper for clear visibility
- Easily-viewed knob clearly shows + and symbols and directional arrows. This simplifies adjusting the intensity of crimp needed
- No more "extra squeeze" necessary to ensure crimp setting is reached. This is easily viewed when the knob fully touches the body with each crimp