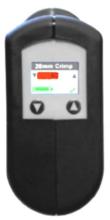

### **SPECIFICATIONS**

- Precision, rechargeable crimpers and decappers for 8, 11, 13 & 20mm caps
- New OLED Screen Displays: 

   Tool Size
   Battery Status
   Crimp Setting
   Cycle Result
- Settings Menu Provides: 

**OLED Screen Display** 