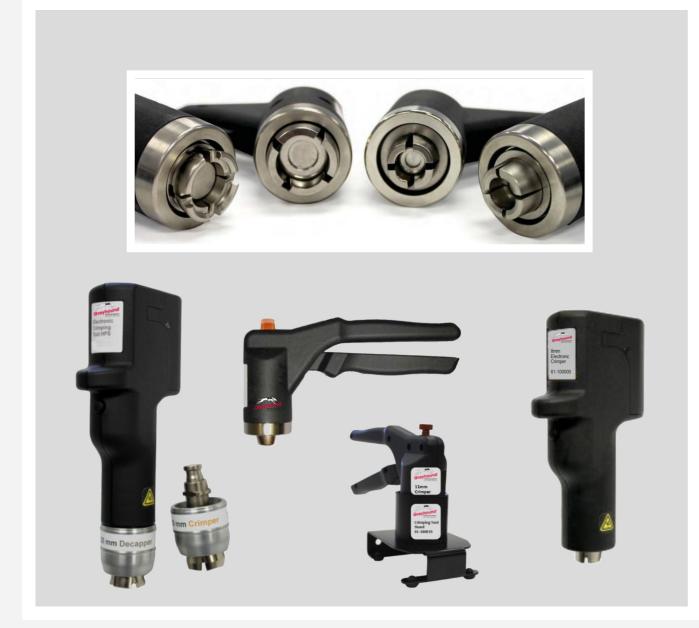

# **VIAL CRIMPERS / DECAPPERS**

## The New Ergonomic Generation has arrived!

# HAND HELD MANUAL CRIMPERS and DECAPPERS

## HAND HELD

## **RECHARGEABLE CRIMPERS and DECAPPERS**

## **RECHARGEABLE CRIMPERS and DECAPPERS cont.**

# High Power Electronic Crimper / Decapper Tool (110-240V supply)

# High Power Electronic Crimper / Decapper Tool (110-220V supply)

| D Screen Setting                                                                                                                                                                                                                                                                                 |                                                                                                                                                                                                                                                                                             |                                                                                                                                                                                         |                                                                |
|--------------------------------------------------------------------------------------------------------------------------------------------------------------------------------------------------------------------------------------------------------------------------------------------------|---------------------------------------------------------------------------------------------------------------------------------------------------------------------------------------------------------------------------------------------------------------------------------------------|-----------------------------------------------------------------------------------------------------------------------------------------------------------------------------------------|----------------------------------------------------------------|
|                                                                                                                                                                                                                                                                                                  | ▼ 60 ▲ Chan                                                                                                                                                                                                                                                                                 | Jaw Set<br>8C<br>11C<br>11D<br>13C<br>13D<br>13FO<br>20D<br>20D<br>20FO<br>20FO<br>20FONO<br>Exit →                                                                                     | Change Jaw Set Menu<br>Confirm<br>11 Decap<br>✓ OK<br>★ Cancel |
| 11mm Crimper<br>Greyhoùnd                                                                                                                                                                                                                                                                        | 11mm Decapp<br>Greyhound                                                                                                                                                                                                                                                                    | Greyhound                                                                                                                                                                               |                                                                |
| Crimper<br>Jaw Set                                                                                                                                                                                                                                                                               | Decapper<br>Jaw Set                                                                                                                                                                                                                                                                         | Base for Electronic<br>Crimpers / Decappers                                                                                                                                             | Base with<br>Crimper attached                                  |
| Part Number                                                                                                                                                                                                                                                                                      | Description                                                                                                                                                                                                                                                                                 |                                                                                                                                                                                         |                                                                |
| Crimper                                                                                                                                                                                                                                                                                          |                                                                                                                                                                                                                                                                                             |                                                                                                                                                                                         |                                                                |
| p                                                                                                                                                                                                                                                                                                |                                                                                                                                                                                                                                                                                             |                                                                                                                                                                                         |                                                                |
| 61-100040                                                                                                                                                                                                                                                                                        | Electronic Crimping                                                                                                                                                                                                                                                                         | Tool HPS                                                                                                                                                                                |                                                                |
|                                                                                                                                                                                                                                                                                                  | · · · · ·                                                                                                                                                                                                                                                                                   | Tool HPS                                                                                                                                                                                |                                                                |
| 61-100040                                                                                                                                                                                                                                                                                        | s<br>HPS Electronic Crin                                                                                                                                                                                                                                                                    | Tool HPS<br>pping Tool Kit 11 mm<br>per and Decapper Jaw Sets                                                                                                                           |                                                                |
| 61-100040<br>Crimper/Decapper Kits<br>61-100041                                                                                                                                                                                                                                                  | s<br>HPS Electronic Crin<br>complete with Crin                                                                                                                                                                                                                                              | ping Tool Kit 11 mm                                                                                                                                                                     |                                                                |
| 61-100040<br>Crimper/Decapper Kits                                                                                                                                                                                                                                                               | s<br>HPS Electronic Crin<br>complete with Crin<br>HPS Electronic Crin                                                                                                                                                                                                                       | pping Tool Kit 11 mm<br>pper and Decapper Jaw Sets                                                                                                                                      |                                                                |
| 61-100040<br>Crimper/Decapper Kits<br>61-100041                                                                                                                                                                                                                                                  | s<br>HPS Electronic Crin<br>complete with Crin<br>HPS Electronic Crin                                                                                                                                                                                                                       | pping Tool Kit 11 mm<br>pper and Decapper Jaw Sets<br>pping Tool Kit 20 mm                                                                                                              |                                                                |
| 61-100040<br>Crimper/Decapper Kits<br>61-100041<br>61-100042                                                                                                                                                                                                                                     | s<br>HPS Electronic Crin<br>complete with Crin<br>HPS Electronic Crin                                                                                                                                                                                                                       | pping Tool Kit 11 mm<br>oper and Decapper Jaw Sets<br>oping Tool Kit 20 mm<br>oper and Decapper Jaw Sets                                                                                |                                                                |
| 61-100040<br>Crimper/Decapper Kits<br>61-100041<br>61-100042<br>Crimper Jaw Sets                                                                                                                                                                                                                 | s<br>HPS Electronic Crin<br>complete with Crin<br>HPS Electronic Crin<br>complete with Crin                                                                                                                                                                                                 | pping Tool Kit 11mm<br>per and Decapper Jaw Sets<br>pping Tool Kit 20mm<br>per and Decapper Jaw Sets<br>Set                                                                             |                                                                |
| 61-100040<br>Crimper/Decapper Kits<br>61-100041<br>61-100042<br>Crimper Jaw Sets<br>61-100050                                                                                                                                                                                                    | s<br>HPS Electronic Crin<br>complete with Crin<br>HPS Electronic Crin<br>complete with Crin<br>8 mm Crimper Jaw<br>11 mm Crimper Jav<br>13 mm Crimper Jav                                                                                                                                   | pping Tool Kit 11 mm<br>per and Decapper Jaw Sets<br>pping Tool Kit 20 mm<br>per and Decapper Jaw Sets<br>Set<br>V Set                                                                  |                                                                |
| 61-100040         Crimper/Decapper Kits         61-100041         61-100042         Crimper Jaw Sets         61-100050         61-100051         61-100052         61-100053                                                                                                                     | s<br>HPS Electronic Crin<br>complete with Crin<br>HPS Electronic Crin<br>complete with Crin<br>8 mm Crimper Jaw<br>11 mm Crimper Jaw<br>13 mm Crimper Jaw<br>20 mm Crimper Jaw                                                                                                              | aping Tool Kit 11 mm<br>aper and Decapper Jaw Sets<br>aping Tool Kit 20 mm<br>aper and Decapper Jaw Sets<br>Set<br>V Set<br>V Set                                                       |                                                                |
| 61-100040         Crimper/Decapper Kits         61-100041         61-100042         Crimper Jaw Sets         61-100050         61-100051         61-100052         61-100053         61-100054                                                                                                   | s<br>HPS Electronic Crin<br>complete with Crin<br>HPS Electronic Crin<br>complete with Crin<br>8 mm Crimper Jaw<br>11 mm Crimper Jaw<br>13 mm Crimper Jav<br>20 mm Crimper Jav<br>13 mm Flip-Off Crir                                                                                       | pping Tool Kit 11 mm<br>pper and Decapper Jaw Sets<br>pping Tool Kit 20 mm<br>pper and Decapper Jaw Sets<br>Set<br>V Set<br>V Set<br>V Set                                              |                                                                |
| 61-100040         Crimper/Decapper Kits         61-100041         61-100042         Crimper Jaw Sets         61-100050         61-100051         61-100052         61-100053         61-100054                                                                                                   | s<br>HPS Electronic Crin<br>complete with Crin<br>HPS Electronic Crin<br>complete with Crin<br>8 mm Crimper Jaw<br>11 mm Crimper Jaw<br>13 mm Crimper Jaw<br>20 mm Crimper Jaw                                                                                                              | pping Tool Kit 11 mm<br>pper and Decapper Jaw Sets<br>pping Tool Kit 20 mm<br>pper and Decapper Jaw Sets<br>Set<br>V Set<br>V Set<br>V Set                                              |                                                                |
| 61-100040         Crimper/Decapper Kits         61-100041         61-100042         Crimper Jaw Sets         61-100050         61-100051         61-100052         61-100053         61-100055         Decapper Jaw Sets                                                                         | s<br>HPS Electronic Crin<br>complete with Crin<br>HPS Electronic Crin<br>complete with Crin<br>8 mm Crimper Jaw<br>11 mm Crimper Jaw<br>13 mm Crimper Jav<br>20 mm Crimper Jav<br>20 mm Flip-Off Crir<br>20 mm Flip-Off Crir                                                                | aping Tool Kit 11 mm<br>aper and Decapper Jaw Sets<br>aping Tool Kit 20 mm<br>aper and Decapper Jaw Sets<br>Set<br>V Set<br>V Set<br>V Set<br>A Set<br>A Set<br>A Set<br>A Set<br>A Set |                                                                |
| 61-100040         Crimper/Decapper Kits         61-100041         61-100042         Crimper Jaw Sets         61-100050         61-100051         61-100052         61-100053         61-100054         61-100055         Decapper Jaw Sets         61-100056                                     | s<br>HPS Electronic Crin<br>complete with Crin<br>HPS Electronic Crin<br>complete with Crin<br>8 mm Crimper Jaw<br>11 mm Crimper Jaw<br>13 mm Crimper Jav<br>20 mm Crimper Jav<br>13 mm Flip-Off Crir<br>20 mm Flip-Off Crir                                                                | aping Tool Kit 11 mm<br>aper and Decapper Jaw Sets<br>aping Tool Kit 20 mm<br>aper and Decapper Jaw Sets<br>Set<br>V Set<br>V Set<br>V Set<br>Apper Jaw Set<br>apper Jaw Set            |                                                                |
| 61-100040         Crimper/Decapper Kits         61-100041         61-100042         Crimper Jaw Sets         61-100050         61-100051         61-100052         61-100053         61-100054         61-100055         Decapper Jaw Sets         61-100056         61-100057                   | s<br>HPS Electronic Crin<br>complete with Crin<br>HPS Electronic Crin<br>complete with Crin<br>8 mm Crimper Jaw<br>11 mm Crimper Jaw<br>13 mm Crimper Jaw<br>20 mm Crimper Jaw<br>13 mm Flip-Off Crir<br>20 mm Flip-Off Crir<br>11 mm Decapper Ja<br>13 mm Decapper Ja                      | aping Tool Kit 11 mm<br>aper and Decapper Jaw Sets<br>aping Tool Kit 20 mm<br>aper and Decapper Jaw Sets<br>Set<br>V Set<br>V Set<br>V Set<br>V Set<br>Apper Jaw Set<br>Apper Jaw Set   |                                                                |
| 61-100040         Crimper/Decapper Kits         61-100041         61-100042         Crimper Jaw Sets         61-100050         61-100051         61-100052         61-100053         61-100054         61-100055         Decapper Jaw Sets         61-100056         61-100057         61-100058 | s<br>HPS Electronic Crin<br>complete with Crin<br>HPS Electronic Crin<br>complete with Crin<br>8 mm Crimper Jaw<br>11 mm Crimper Jaw<br>13 mm Crimper Jav<br>20 mm Crimper Jav<br>13 mm Flip-Off Crir<br>20 mm Flip-Off Crir                                                                | aping Tool Kit 11 mm<br>aper and Decapper Jaw Sets<br>aping Tool Kit 20 mm<br>aper and Decapper Jaw Sets<br>Set<br>V Set<br>V Set<br>V Set<br>V Set<br>Apper Jaw Set<br>Apper Jaw Set   |                                                                |
| 61-100040         Crimper/Decapper Kits         61-100041         61-100042         Crimper Jaw Sets         61-100050         61-100051         61-100052         61-100053         61-100054         61-100055         Decapper Jaw Sets         61-100056         61-100057                   | s<br>HPS Electronic Crin<br>complete with Crin<br>HPS Electronic Crin<br>complete with Crin<br>8 mm Crimper Jaw<br>11 mm Crimper Jaw<br>13 mm Crimper Jaw<br>20 mm Crimper Jaw<br>13 mm Flip-Off Crir<br>20 mm Flip-Off Crir<br>11 mm Decapper Ja<br>13 mm Decapper Ja<br>20 mm Decapper Ja | aping Tool Kit 11 mm<br>aper and Decapper Jaw Sets<br>aping Tool Kit 20 mm<br>aper and Decapper Jaw Sets<br>Set<br>V Set<br>V Set<br>V Set<br>V Set<br>Apper Jaw Set<br>Apper Jaw Set   |                                                                |