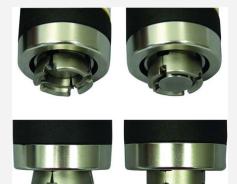

#### **Decapper Jaws**

 Close-up of decapper jaws; showing open and closed positions

**Open Position** 

**Closed Position** 

| Part No.    | Description                     |
|-------------|---------------------------------|
| Crimpers    |                                 |
| 61-100020   | 8mm Handy Grip Manual Crimper   |
| 61-100022   | 11mm Handy Grip Manual Crimper  |
| 61-100026   | 13mm Handy Grip Manual Crimper  |
| 61-100030   | 20mm Handy Grip Manual Crimper  |
|             |                                 |
| Decappers   |                                 |
| 61-100024   | 11mm Handy Grip Manual Decapper |
| 61-100028   | 13mm Handy Grip Manual Decapper |
| 61-100032   | 20mm Handy Grip Manual Decapper |
|             |                                 |
| Accessories |                                 |
| 61-100033   | Crimper / Decapper Stand        |