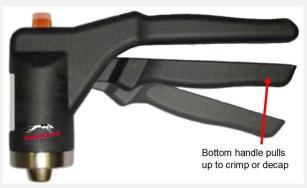

- The bottom-pull handle design is steadier to hold than top-push handles
- The hand crimper tools use the same precision tolerances as Greyhound electronic crimpers and decappers, ensuring a smooth and consistent operation

#### **Bottom-Pull Handle**

 It is easy to hold the tapered jaws of the Easy Grip Crimper steady during crimping or decapping - the body of the crimper rests in a stable position as the bottom handle is pulled upwards.